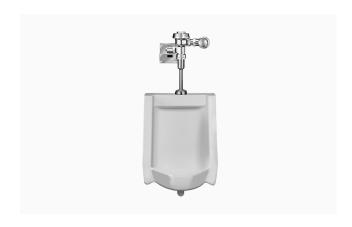

#### DESCRIPTION

SU-1202 Urinal and ROYAL 186 ESS Flushometer.

#### **COMPONENTS**

Flushometer: Code 3452625Urinal: Code 1101202

#### **DETAILS**

• Flush Volume: 0.25 gpf (0.9 Lpf)

Nominal Dimensions: 14 ½" × 20 ¾" × 25 ¼" (368 × 527 × 641mm)

## **FLUSHOMETER FEATURES**

Quiet, Exposed, Dual Filtered Diaphragm Assembly, Chrome Plated Urinal

- Sweat Solder Adapter w/Cover Tube and Cast Wall Flange w/Set Screw
- OPTIMA® EL-1500 Self-Adaptive Infrared Sensor with Indicator Light
- Non-Hold-Open Integral Solenoid Operator, Fixed Metering Bypass and No External Volume Adjustment to Ensure Water Conservation
- High Back Pressure Vacuum Breaker Flush Connection with One-Piece Bottom Hex Coupling Nut, Spud Coupling and Flange for 3/4" Top Spud
- Stop Seat and Vacuum Breaker molded from PERMEX® Rubber Compound for Chloramine Resistance
- 3/4" I.P.S. Screwdriver Bak-Chek® Angle Stop with Vandal Resistant Stop Cap
- Infrared Sensor with Multiple-focused, Lobular Sensing Fields for high and low target detection

### **FIXTURE FEATURES**

- Wall hung vitreous top spud china
- Large footprint to cover old caulk lines
- Washdown flushing action
- 3/4" I.P.S. top spud inlet
- 2" NPT outlet flange
- All mounting hardware included
- Integral flushing rim
- 100% factory flush tested
- Carrier not included