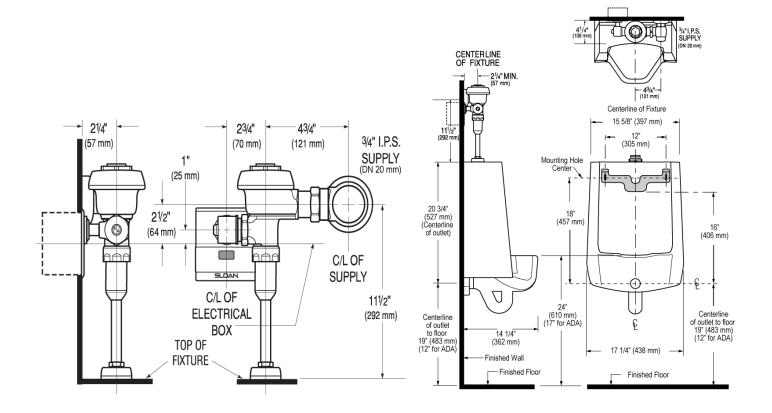

#### **DETAILS**

• Flush Volume: 0.25 gpf (0.9 Lpf)

Nominal Dimensions: 14 ½" × 20 ¾" × 25 ¼" (368 × 527 × 641mm)

# **ROUGH-IN**

Phone: 800.982.5839 • Fax: 800.447.8329 • sloan.com